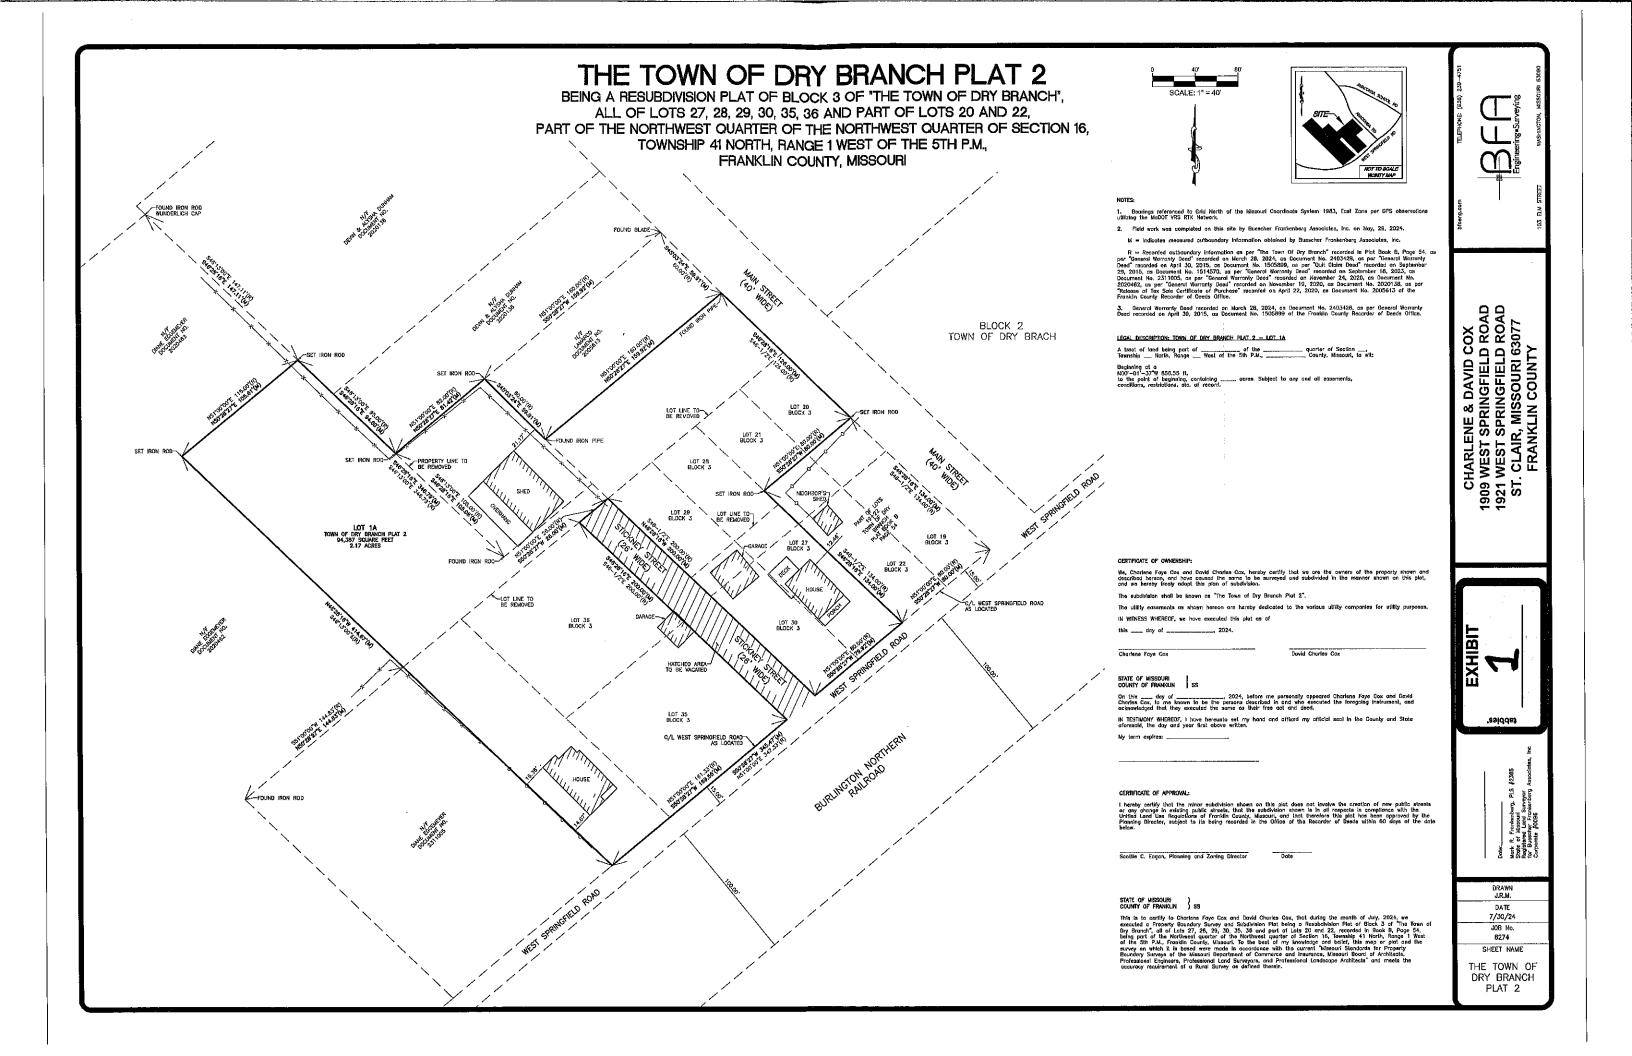

# IN THE MATTER OF ACCEPTING AND APPROVING A PETITION FOR VACATION OF SUBDIVISION ROAD

WHEREAS, pursuant to Section 71.270, RSMo. 2000, on the 7<sup>th</sup> day of January 2025, Charlene Cox ("Petitioner"), property owner of certain tracts lying on both sides of the below described roadway, submitted to the Franklin County Commission a Petition for Vacation of Subdivision Road ("Petition") for the vacation and abandonment of the road described as follows:

A tract of land being all of a 26 ft. wide road known as "Stickney Street" lying between Lots 29 and 30 and between Lots 35 and 36 of Block 3 of "The Town of Dry Branch" recorded in Plat Book B, Page 54 of the Franklin County Recorder of Deeds Office, being part of the Northwest Quarter of the Northwest Quarter of Section 16, Township 41 North, Range 1 West of the 5<sup>th</sup> P.M., Franklin County, Missouri, to wit:

Beginning as a point at the Northwest Corner of said Lot 29, also being on the East right-of-way line of said "Stickney Street"; thence leaving said North line, along said West line and said East right-of-way line S46 degrees-28'-16"E 200.00 ft. to a point at the Southwest Corner of said Lot 30, also being in the centerline of "West Springfield Road"; thence leaving said West line and said East right-of-way line, along said centerline S50 degrees-28'-27"W 26.00 ft. to a point at the Southeast Corner of said Lot 35, also being on the West right-of-way line of said "Stickney Street"; thence leaving said centerline, along said East line and said West right-of-way line of said "Stickney Street"; thence leaving said centerline, along said East line and said West right-of-way line N46 degrees-28'-16"W 200.00 ft. to a point at the Northeast Corner of said Lot 36; thence leaving said East line and said West right-of-way line, along the North right-of-way line of said "Stickney Street" N50 degrees-28'-27"E 26.00 ft. to the point of beginning, containing 0.12 acres.

WHEREAS, Petitioner, is the owner of a certain tracts of land described in instruments recorded at document number 1505899 and document number 2403428 and depicted on the attached "The Town of Dry Branch Plat 2"; and

WHEREAS, Said tracts of land are situated on both sides of an undeveloped, 26' wide, dead end roadway, platted as "Stickney Street;" and

WHEREAS, Petitioner, being the owner of the ground lying on both sides of the roadway easement now wish that said roadway be vacated to eliminate the easement and thereby allow for the development of the servient estate; and